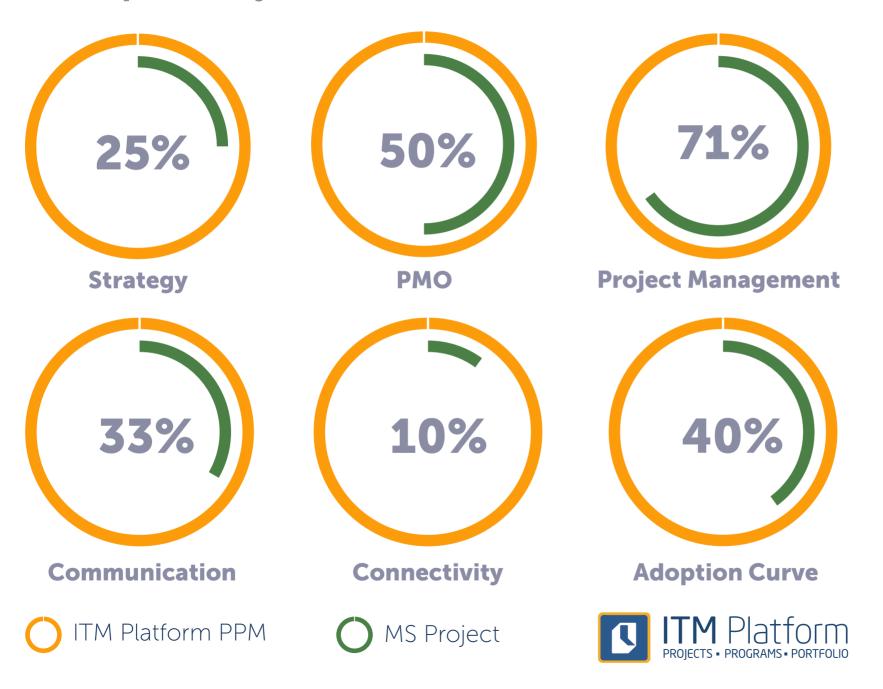

#### Comparison by functional areas

Compared to MS Project, ITM Platform enhances your ability to manage projects by virtually bringing every aspect of the project to your fingertips.

**Anael Ndosa** PMI

The roll-out time. the price, the association to a strategic plan and the possibility to configure suppliers and customers are among the main ITM Platform advantages compared to MS Project.

**Jeferson Martinez** Instituto Tecnológico Metropolitano