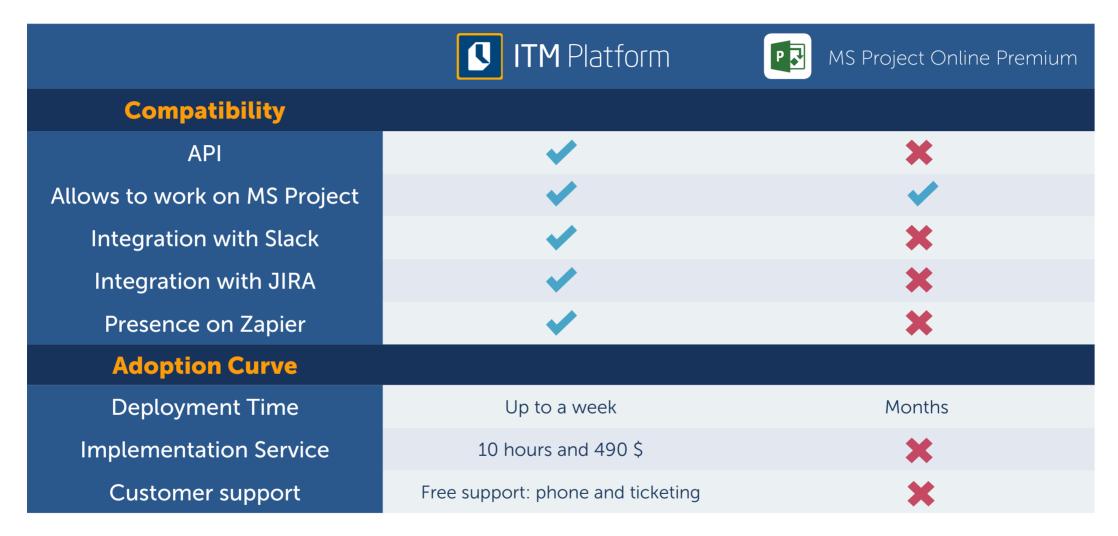

### Manage your portfolio and integrate projects easily

- Plan strategically. ITM Platform affords strategic management of projects, programs and portfolio, clearly exceeding MS Project $^{TM}$ .
- Immediate roll-out. ITM Platform requires no initial training and can be deployed from a day to a week in any organization.
- **Fully compatible.** ITM Platform plugs to any other business application through its own **API**. Its portfolio capabilities are compatible with using MS Project as a legacy solution for single project planning.

#### ■ Detail of the functional areas (3/3)

For more information, request a call with one of our product experts: <u>itm.pm/en-demo</u>