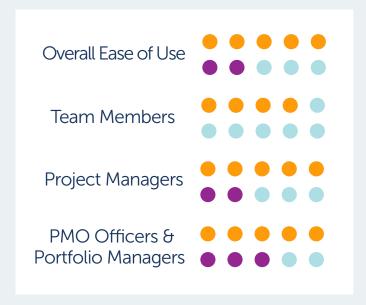

#### What's the value for users?\*

- ppo is inconvenient for project managers and team members due to the lack of proper scheduling and a graphical interactive interface to plan projects
- Whether you manage agile teams or predictive projects, ITM Platform offers a complete suite to plan, execute and monitor projects in a unified portfolio.
- Team members benefit from bespoken reporting tools: ITM Platform Teambot for Slack and email, and ITM Platform's mobile app.